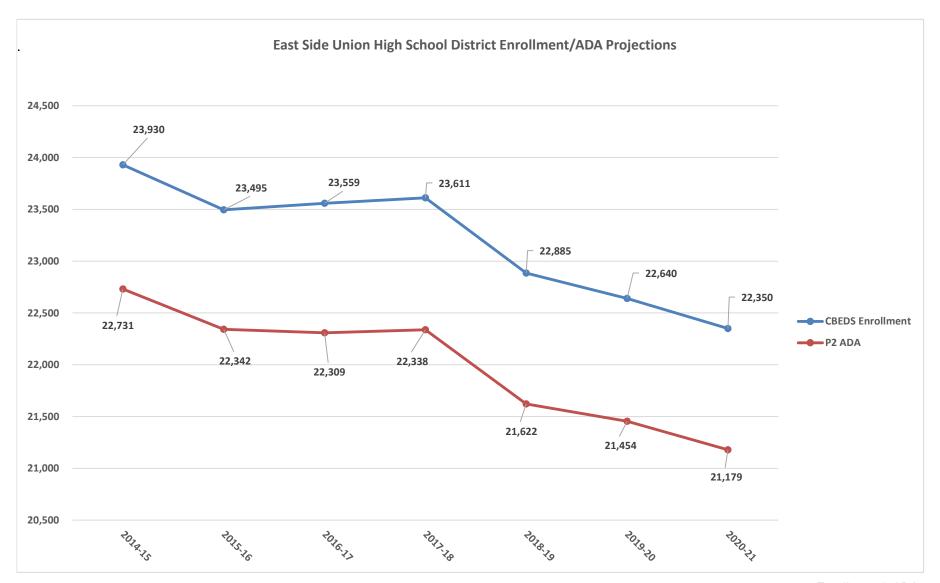

# Enrollment and Average Daily Attendance (ADA) Update Through 2021/22

### **East Side Union High School District**

### **Enrollment/ADA Projections Through 2020/21**

| Fiscal Year              | 2012-13                | 2013-14 | 2014-15 | 2015-16 | 2016-17 | 2017-18 | 2018-19   | 2019-20   | 2020-21   |  |  |
|--------------------------|------------------------|---------|---------|---------|---------|---------|-----------|-----------|-----------|--|--|
| Grade                    | Grade CBEDS Enrollment |         |         |         |         |         |           |           |           |  |  |
| Level                    | Actual                 | Actual  | Actual  | Actual  | Actual  | Actual  | Projected | Projected | Projected |  |  |
| 9                        | 5674                   | 5767    | 5988    | 5555    | 5617    | 5722    | 5409      | 5372      | 5267      |  |  |
| 10                       | 5961                   | 5683    | 5760    | 5948    | 5626    | 5609    | 5692      | 5316      | 5396      |  |  |
| 11                       | 5856                   | 5999    | 5713    | 5694    | 5981    | 5666    | 5580      | 5712      | 5305      |  |  |
| 12                       | 6009                   | 5874    | 5993    | 5806    | 5817    | 6096    | 5695      | 5725      | 5867      |  |  |
| Adult Transition Program | 124                    | 156     | 174     | 164     | 172     | 188     | 179       | 187       | 187       |  |  |
| NPS                      | 62                     | 53      | 57      | 70      | 74      | 55      | 51        | 53        | 53        |  |  |
| Total CBEDS Enrollment   | 23,686                 | 23,532  | 23,685  | 23,237  | 23,287  | 23,336  | 22,606    | 22,365    | 22,075    |  |  |
| COE Sp Ed                |                        | 251     | 245     | 258     | 272     | 275     | 279       | 275       | 275       |  |  |
| P2 ADA                   | 22,524                 | 22,659  | 22,731  | 22,342  | 22,309  | 22,338  | 21,622    | 21,454    | 21,179    |  |  |
| Enrollment to ADA %      | 95.09%                 | 95.27%  | 94.99%  | 95.09%  | 94.69%  | 94.61%  | 94.48%    | 94.76%    | 94.76%    |  |  |

Enrollment is the total number of students enrolled in the District schools on the State designated October reporting date for the California Basic Education Data System (CBEDS). The ADA or Average Daily Attendance is the total approved days of student attendance for at least the required minimum day, divided by the number of days the District is in session.

Since 2013/14 COE Sp Ed ADA has been funded with the District ADA. In East Side Union High School District, the ADA figure is on average **94.73%** of CBEDS enrollment.

# **East Side Union High School District**

# **Enrollment Projections Through 2020/21**